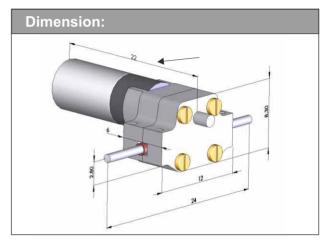

| Mechanical data:             |        |
|------------------------------|--------|
| Length                       | 22 mm  |
| Width (axle beam)            | 12 mm  |
| Width (between frame sides)  | 8.5 mm |
| Height                       | 9 mm   |
| Height (axle to bottom edge) | 4 mm   |
| Weight                       | 4.5    |
| Ratio                        | 1:494  |
| Electrical data:             |        |
| Voltage:                     | 3.7 V  |