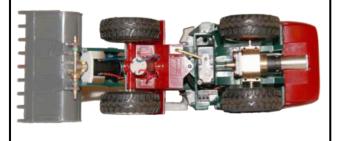

t is screwed together, so it can always be disassembled and is service-friendly. The G494 further has M1 mounting holes and can therefore be screwed to the vehicle frame. Because of its compact size the G494 can be built into the vehicle frame to even build tractor units.



| Mechanical data:             |        |
|------------------------------|--------|
| Length                       | 22 mm  |
| Width (axle beam)            | 12 mm  |
| Width (between frame sides)  | 8.5 mm |
| Height                       | 9 mm   |
| Height (axle to bottom edge) | 4 mm   |
| Weight                       | 4.5    |
| Ratio                        | 1:494  |
| Electrical data:             |        |
| Voltage:                     | 3.7 V  |



Gear Assembly Set G494, installed in a 1zu87 wheel loader