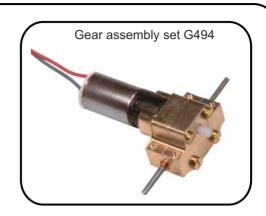

## Gear Assembly Set G494, 1:494

Item no. 96753

Motor for micro-models, enclosed. Brass with steel axle, developed specifically for 1:87 lorries.

Originally developed as a motor for 1:87 lorries, this small gear unit is also excellently suited for light motors on larger vehicles. It can even be used to implement winches and special functions. The G494 is an enclosed gear assembly set with a gear reduction of 1:494. Ideal for street and off-road lorries.

The gear assembly set is screwed together, so it can always be disassembled and is service-friendly. The G494 further has M1 mounting holes and can therefore be screwed to the vehicle frame. Because of its compact size the G494 can be built into the vehicle frame to even build tractor units.